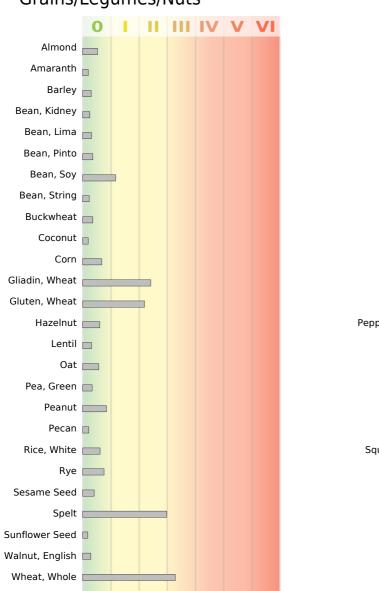

## Fish/Crustacea/Mollusk



## **Reaction Class**

| O Very Low | Low | Moderate | IV<br>High | V<br>Very High | <b>VI</b><br>Extremely High |
|------------|-----|----------|------------|----------------|-----------------------------|
|------------|-----|----------|------------|----------------|-----------------------------|

Pork

0

Turkey 🗌

Misc

Cocoa Bean

Coffee Bean 🔲

Honey, Bee 💻

Sugar Cane 🔲

Yeast, Baker's 🔲

Yeast, Brewer's 🛽

Physician: Patient: Accession #: Sex: Date of Birth: Collected:

lgG 🗖



## Grains/Legumes/Nuts



## Reaction Class

| 0           | 1        | II. | 111      | IV   | V         | VI             |
|-------------|----------|-----|----------|------|-----------|----------------|
| No Reaction | Very Low | Low | Moderate | High | Very High | Extremely High |