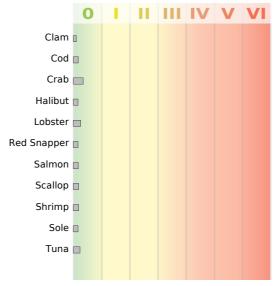

## Grains/Legumes/Nuts

## Reaction Class

| 0           | 1        | II. | 111      | IV   | V         | VI             |
|-------------|----------|-----|----------|------|-----------|----------------|
| No Reaction | Very Low | Low | Moderate | High | Very High | Extremely High |