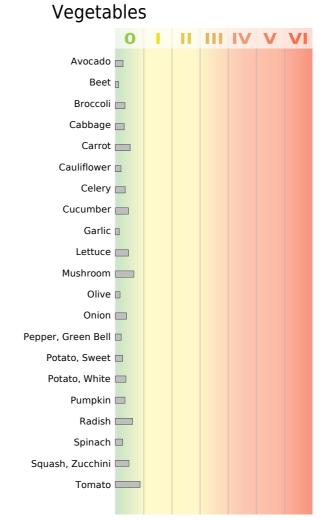

## Fish/Crustacea/Mollusk



## **Reaction Class**

| O Very Low | Low | Moderate | IV<br>High | V<br>Very High | <b>VI</b><br>Extremely High |
|------------|-----|----------|------------|----------------|-----------------------------|
|------------|-----|----------|------------|----------------|-----------------------------|

Pork

0

Turkey 🗌

Misc

Cocoa Bean

Coffee Bean 🔲

Honey, Bee 💻

Sugar Cane 🔲

Yeast, Baker's 🔲

Yeast, Brewer's 🛽

Physician: Patient: Accession #: Sex: Date of Birth: Collected:

lgG 🗖



## Grains/Legumes/Nuts



## Reaction Class

| 0           | 1        | II. | 111      | IV   | V         | VI             |
|-------------|----------|-----|----------|------|-----------|----------------|
| No Reaction | Very Low | Low | Moderate | High | Very High | Extremely High |