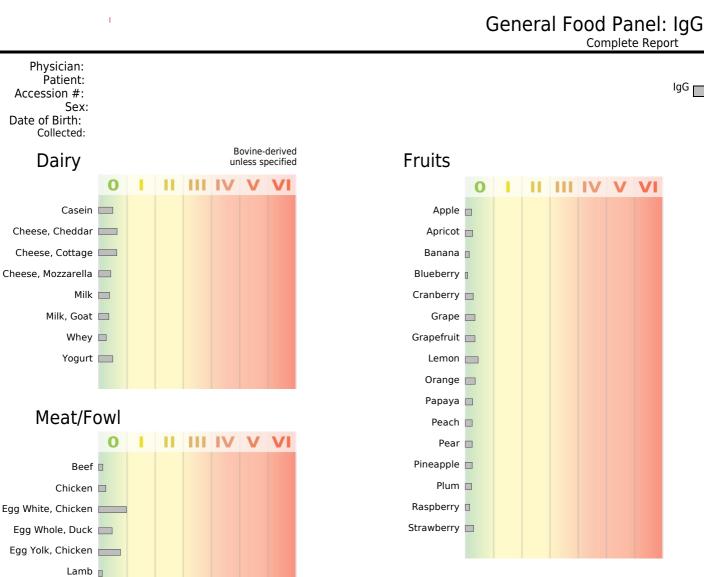

## Fish/Crustacea/Mollusk

## **Reaction Class**

| O Very Low | Low | Moderate | IV<br>High | V<br>Very High | <b>VI</b><br>Extremely High |
|------------|-----|----------|------------|----------------|-----------------------------|
|------------|-----|----------|------------|----------------|-----------------------------|